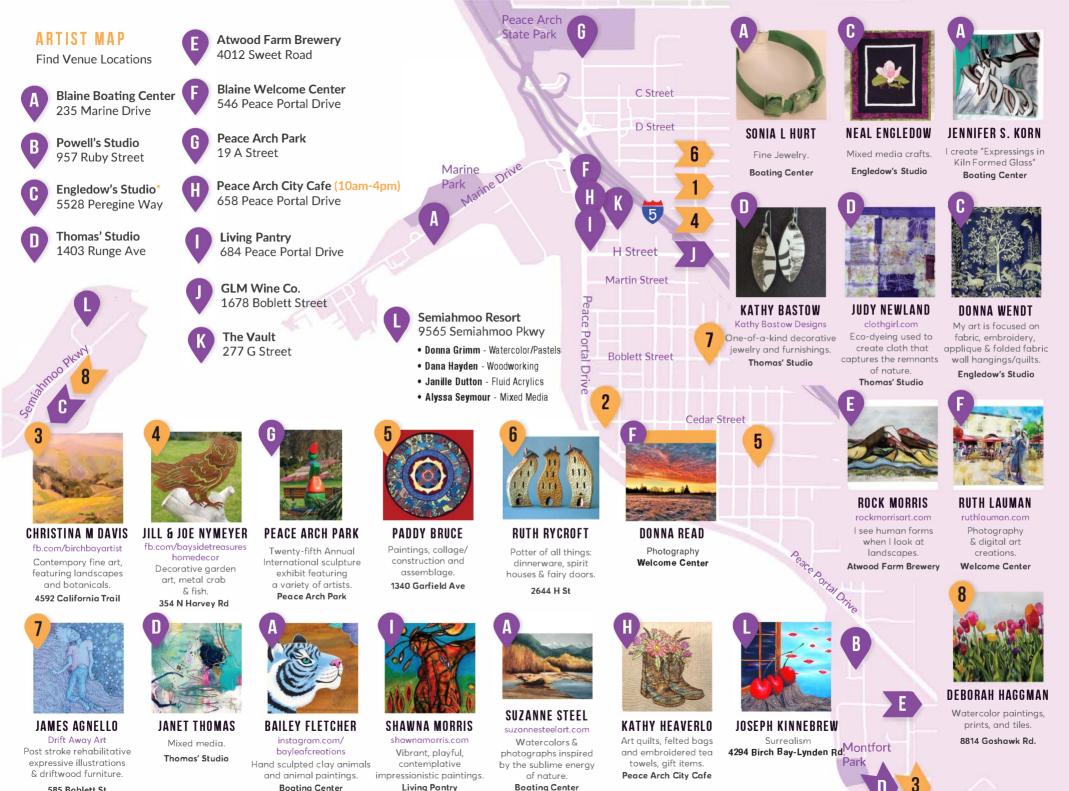

cific Northwest. mixed media on canvas.

## **CAROLINE SCHAUER**

livingwatermalawi.com Spirited silk, acrylic, & hand-painted silk scarves.

## **Contact Us**

Sheila Wood info@blainechamber.com

Kay Dee Powell kaydeepowell@yahoo.com

Welcome Center (360)332-4544



## VIEW EVENT INFO ONLINE

Scan this QR Code with your mobile phone

Contact Sheila to learn more about the opportunity to be featured in our future art tour!

## **SPONSORS**















Peace Arch City Cafe

WINE CO.



# SATURDAY ART TOURS **MAY 28, JUNE 25** 11AM-5PM

WWW.BLAINEBYTHESEA.COM/ARTTOUR



### **KAY DEE POWELL** fb.com/kaydeesartistry

God's creation & everyday life in Malawi. Powell's Studio





## **GEORGIA DONOVAN**

Anna Pflueger Photography Wildlife, Nature & Landscape Photography























585 Boblett St