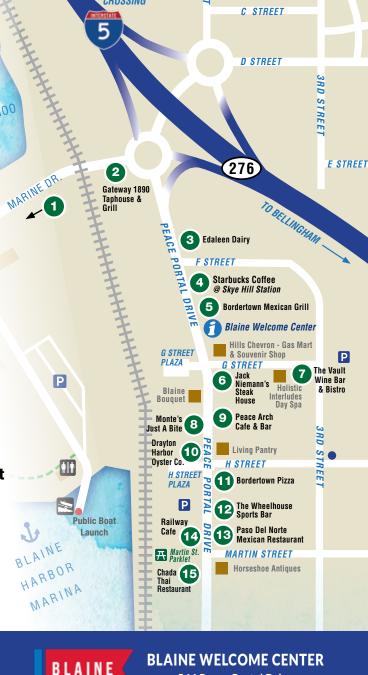

### **Drayton Harbor Oyster Co.**

685 Peace Portal Dr. 360-656-5958 Lunch. Dinner Farm-to-table, locally grown oysters, inside & outside dining