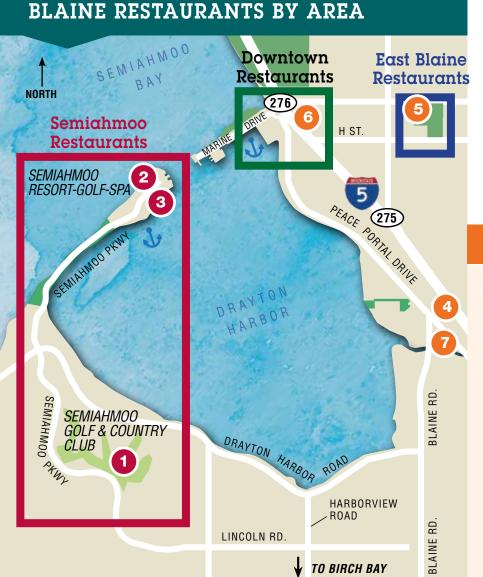

## **Downtown Blaine Restaurants**

# Semiahmoo Restaurants

# East Blaine Restaurants

**Burger King** 

1310 H Street Breakfast, Lunch, Dinner 360-332-7440