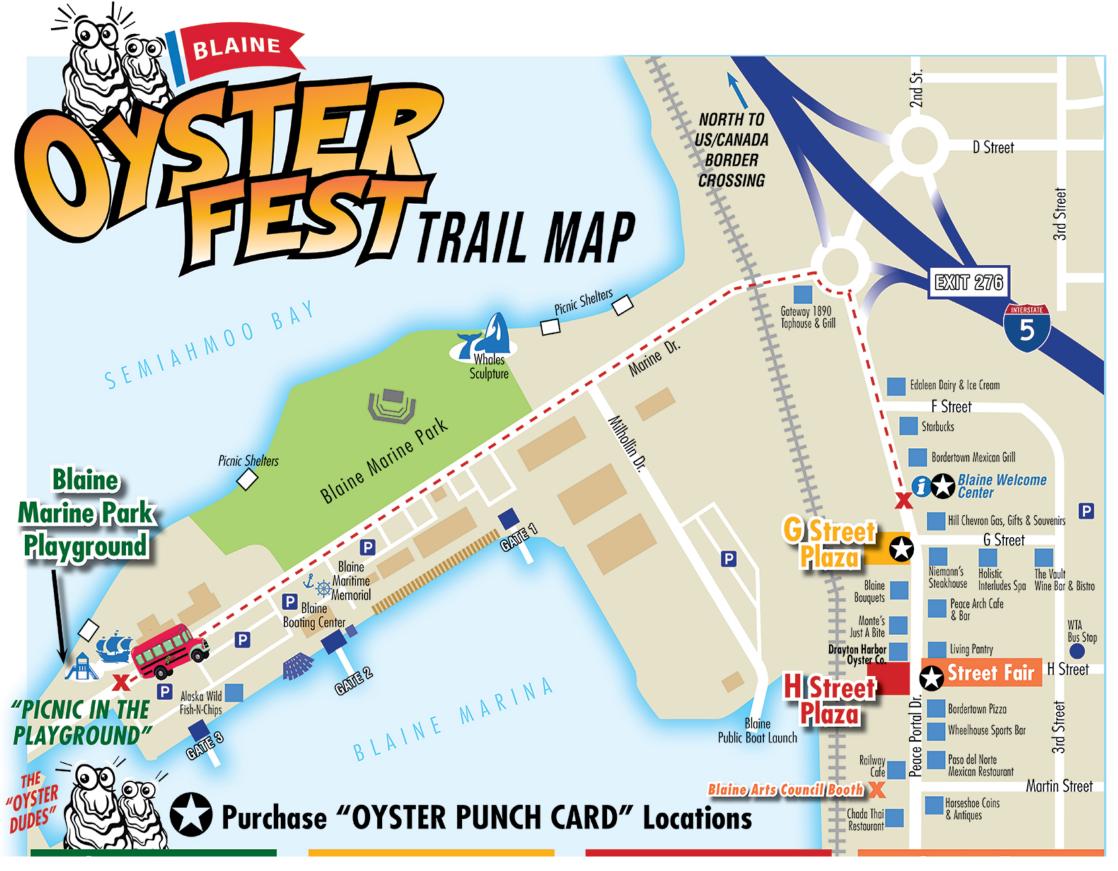

# BLAINE MARINE PARK PLAYGROUND

200 Marine Dr.
"Picnic in the Playground"
11 AM - 2 PM

#### RIDE THE FREE RED SHUTTLE BUS

from Marine Playground to Blaine Welcome Center 11 AM to 2 PM

Kids Games & Crafts

Hot Dogs & Soda Pop

Kona Shaved Ice

## **G** STREET PLAZA

### NOON - 6 PM

Purchase & Redeem "Oyster Punch Cards"

## STREET FAIR

### 11 AM - 5 PM Corner Peace Portal Drive & H Street

"Oyster Punch Cards"

Blaine Chamber of Commerce Information Booth

# H STREET PLAZA

### NOON - 8 PM Drayton Harbor Oyster Company-

Oyster Grilling
Beer, Wine, Fun &
Purchase DHO Punch Cards
(only redeemable at DHO)