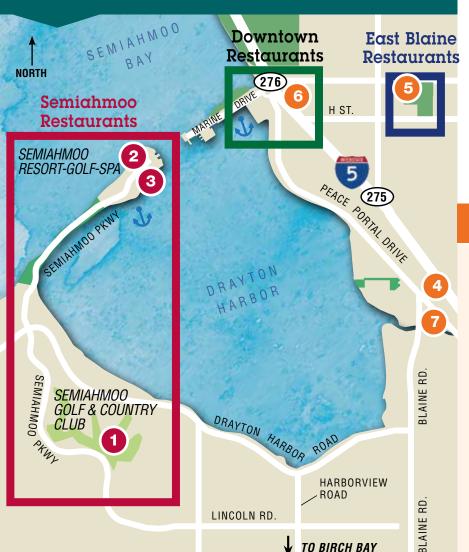

#### Downtown Blaine Restaurants

#### **Great Blue Heron Grill**

Semiahmoo Golf & Country Club 8720 Semiahmoo Parkway 360-371-5745 Lunch, Dinner

Semiahmoo Restaurants

#### **Packers** Kitchen + Bar

Semiahmoo Resort 9565 Semiahmoo Pkwy. 360-318-2090 Lunch, Dinner, seaside dining

#### **Semiahmoo** Marina Café & Art Gallery

9540 Semiahmoo Pkwy. 360-371-3508 Breakfast, Lunch, patio dining, inside Art Gallery displaying local artists

#### East Blaine Restaurants