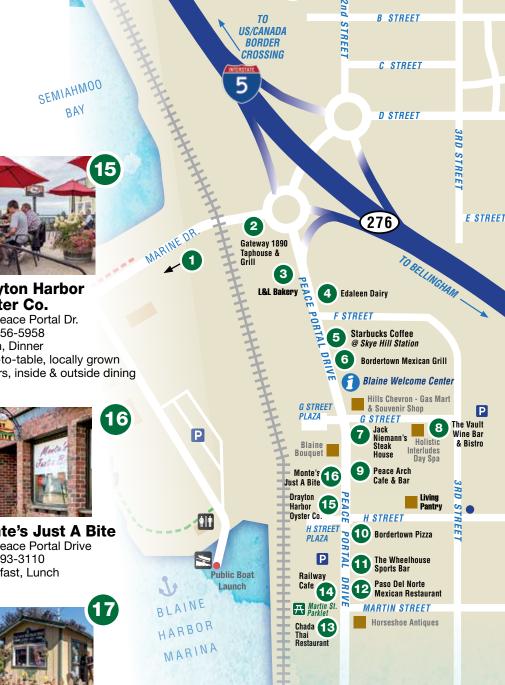

## Railway Café

795 Peace Portal Dr. 360-332-2448 Breakfast, Lunch, Espresso inside & street-side dining

685 Peace Portal Dr. 360-656-5958 Lunch, Dinner Farm-to-table, locally grown ovsters, inside & outside dining