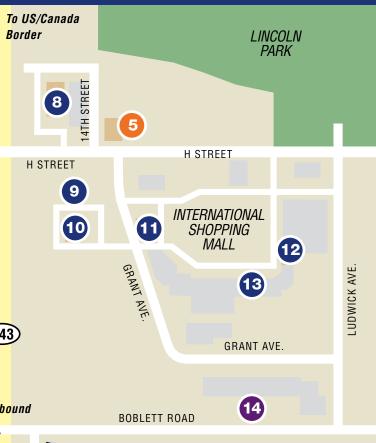

# East Blaine Restaurants

**Burger King** 1310 H Street Breakfast, Lunch, Dinner 360-332-7440

**McDonalds** 1387 H Street Breakfast, Lunch, Dinner

Subwav

360-332-2270

**61**)

Breakfast, Lunch, Dinner

1733 H Street, #825

International Marketplace AID Breakfast, Lunch, Dinner

To I-5 Southbound RITE

STREET

12TH

BLAINE SCHOOL

CAMPUS

(543)

# **BLAINE RESTAURANTS BY AREA**

Westside Pizza

1733 H Street, #200 International Marketplace Lunch, Dinner, dine-in, pick-up & delivery 360-392-8922