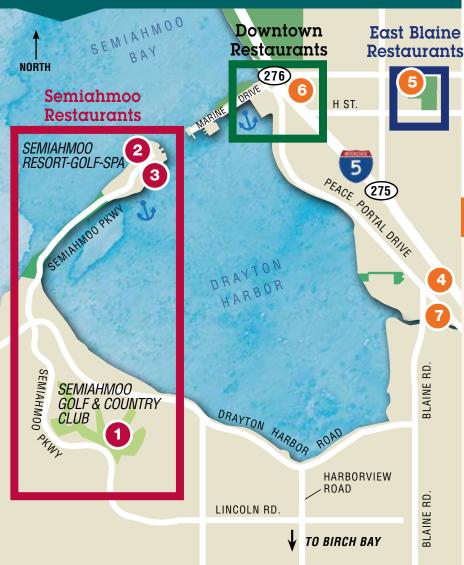

# Semiahmoo Restaurants

Great Blue Heron Grill Semiahmoo Golf & Country Club 8720 Semiahmoo Parkway 360-371-5745 Lunch. Dinner

# 2

**Packers** Kitchen + Bar Semiahmoo Resort 9565 Semiahmoo Pkwy. 360-318-2090 Lunch, Dinner, seaside dining

## 3 Semiahmoo Marina Café & Art Gallery 9540 Semiahmoo Pkwy. 360-371-3508 Breakfast, Lunch, patio dining, inside Art Gallery displaying local artists

# East Blaine Restaurants

**Burger King** 1310 H Street Breakfast, Lunch, Dinner 360-332-7440

**McDonalds** 1387 H Street Breakfast, Lunch, Dinner

Subwav

360-332-2270

**61**)

Breakfast, Lunch, Dinner

1733 H Street, #825

# **BLAINE RESTAURANTS BY AREA**

Westside Pizza

1733 H Street, #200 International Marketplace Lunch, Dinner, dine-in, pick-up & delivery 360-392-8922