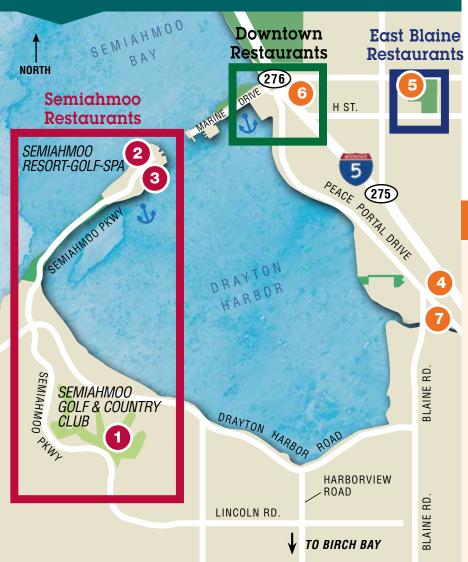

# **Downtown Blaine Restaurants**

Alaska Wild Seafood

(Seasonal-May to Sept.) Marine Drive, Gate 3, Blaine Marina Parking Lot 360-935-2278 Open-air Dining, Beer, Wine

Gateway 1890 **Taphouse** Bar & Grill

429 Peace Portal Drive 360-933-4818 Lunch, Dinner, weekend music, inside, outside deck & outside dinina

3 Namaste Royal Taste Of India

234 D Street 360-526-5607 Lunch, Dinner, nside dinina.

L&L Bakery

477 Peace Portal Drive 360-392-8459 Bakery Shop, Espresso, Coffee anad Baked Goods from scratch!

Edaleen Dairy & Ice Cream

458 Peace Portal Drive 360-366-8760 Soft & hand-dipped

**Starbucks** 

544 Peace Portal Dr. 360-594-7050 Dine-in, Drive-thru and outside patio dining

**Bordertown Mexican Grill** 

538 Peace Portal Dr. 360-441-7661 Breakfast, Lunch, Dinner, Open-air dining

**Jack Niemann's Black Forest Steak House** 

638 Peace Portal Drive 360-306-8342 Dinner. Dine-in. street-side dining

9 The Vault Wine Bar & Bistro

277 G Street 360-392-0955 Brunch, Dinner, inside & covered patio dining, weekend music

**Peace Arch City** Café Bar

658 Peace Portal Dr. 360-332-5212 Breakfast, Lunch Inside and street-side dining

**Bordertown** Pizza

738 Peace Portal Drive 360-703-3996 Lunch & daily lunch specials, Dinner, dine-in, pick-up or delivery

Wheelhouse Sports Bar & Grill

Sports Bar 746 Peace Portal Drive 360-332-3512 Lunch, Dinner

**Paso Del Norte Family Mexican** 

758 Peace Portal Drive 360-332-4045 Lunch, Dinner, inside & street-side dining

**Chada Thai** Restaurant

825 Peace Portal Drive 360-332-3267 unch, Dinner, dine-in, takeout

**Drayton Harbor** Ovster Co.

685 Peace Portal Dr. 360-656-5958 Lunch, Dinner Farm-to-table, locally grown oysters, inside & outside dining

**Monte's Just A Bite** 679 Peace Portal Drive 360-393-3110

The Snack Shack

Inside Peace Arch State Park\* 123 2nd Street, Blaine I-5 Exit 276

\*A DiscoverPass or parking fee required for park parking.

PEACE ARCH

# Semiahmoo Restaurants

### **Great Blue Heron Grill**

Semiahmoo Golf & Country Club 8720 Semiahmoo Parkway 360-371-5745 Lunch, Dinner

### **Packers** Kitchen + Bar

Semiahmoo Resort 9565 Semiahmoo Pkwy. 360-318-2090 Lunch, Dinner, seaside dining

### **Semiahmoo** Marina Café & Art Gallery

9540 Semiahmoo Pkwy. 360-371-3508 Breakfast, Lunch, patio dining, inside Art Gallery displaying local artists