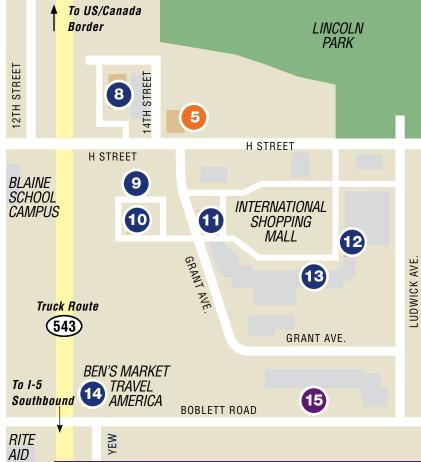

# East Blaine Restaurants

**Burger King** 1310 H Street Breakfast, Lunch, Dinner

## **McDonalds**

1387 H Street Breakfast, Lunch. Dinner

### Taco Bell

1387 H Street Breakfast, Lunch,

# **Subway**

1733 H Street, #825 International Marketplace Breakfast, Lunch, Dinner 360-332-2270

### **Westside Pizza**

1733 H Street, #200 International Marketplace Lunch. Dinner. dine-in. pick-up & delivery 360-392-8922

# 13 Teriyaki Secret

1733 H Street, #420 International Marketplace Lunch, Dinner 360-332-2780

### **Bens Market & Travel America**

1733 Boblett Street Gas Station, Convenience Store, Pizza Hut, Cinnabon, Jamba Juice. 360-312-7779