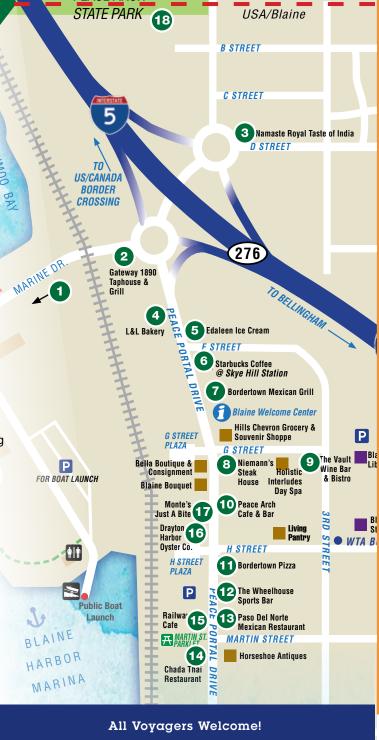

758 Peace Portal Drive 360-332-4045 Lunch, Dinner, inside & street-side dining

**Chada Thai** Restaurant

825 Peace Portal Drive 360-332-3267 unch, Dinner, dine-in, takeout

**Drayton Harbor** Ovster Co.

685 Peace Portal Dr. 360-656-5958 Lunch, Dinner Farm-to-table, locally grown oysters, inside & outside dining

# Where hungry happens!

Blaine by the Sea is a hidden gem for dining experiences. From succulent Mexican dishes, delicious Thai cuisine. and farm-to-table deep-dish oysters, there is something to satisfy every craving. Enjoy a cup of decadent espresso or explore the many flavors of hand-dipped ice cream all without breaking the bank. Venture out and explore the variety of restaurants Blaine offers - your taste buds will thank you!